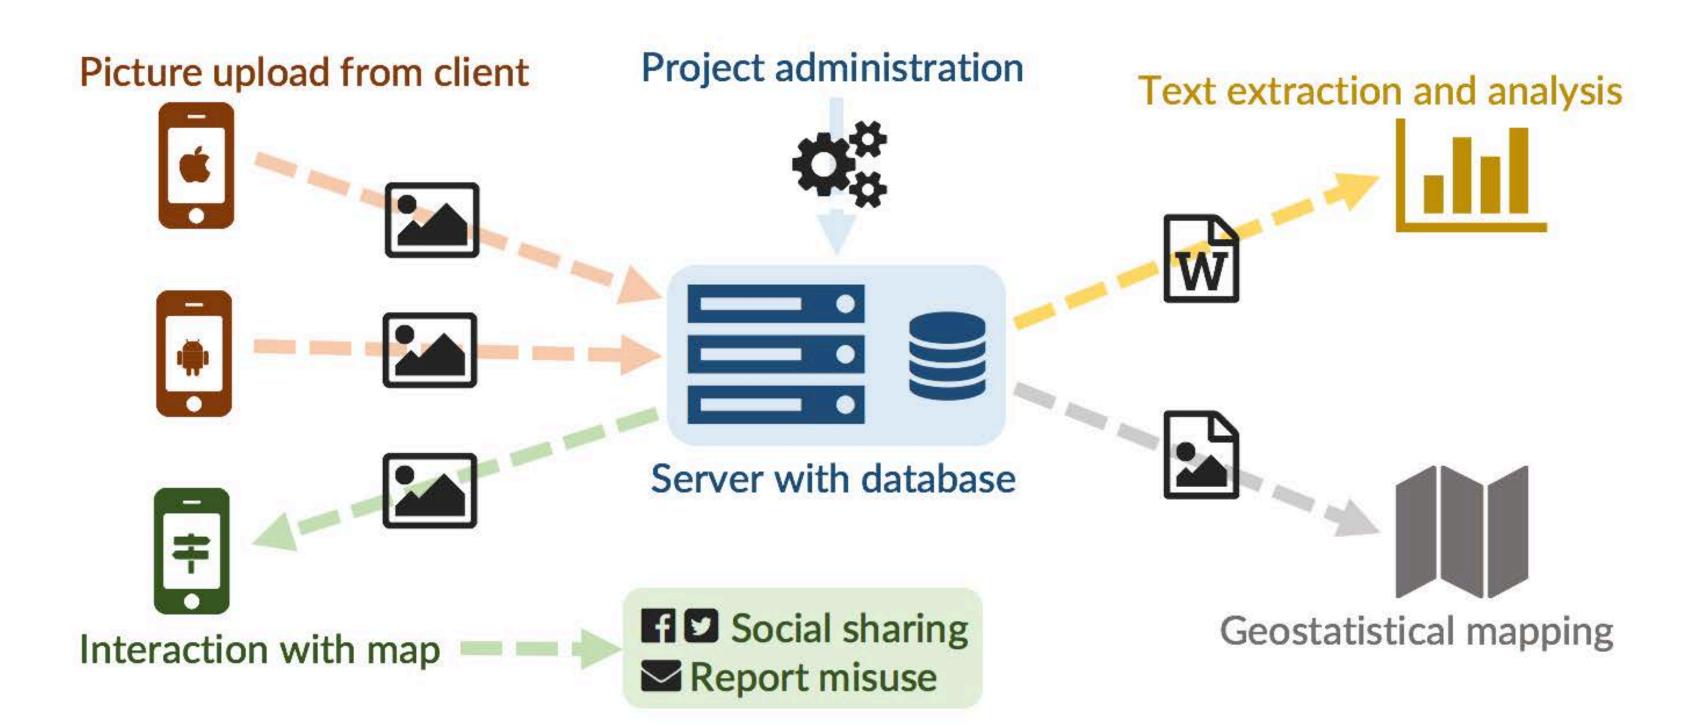

#### COMPUTATIONAL ANALYSIS

- Advanced computational methods for data processing, analysis, and visualization
  - Automated text extraction and language identification
- Geostatistical mapping using interactive maps with analysis widgets
  - ► Facilitate the efficient processing of huge data collections
    - Open up complete new domains of knowledge creation