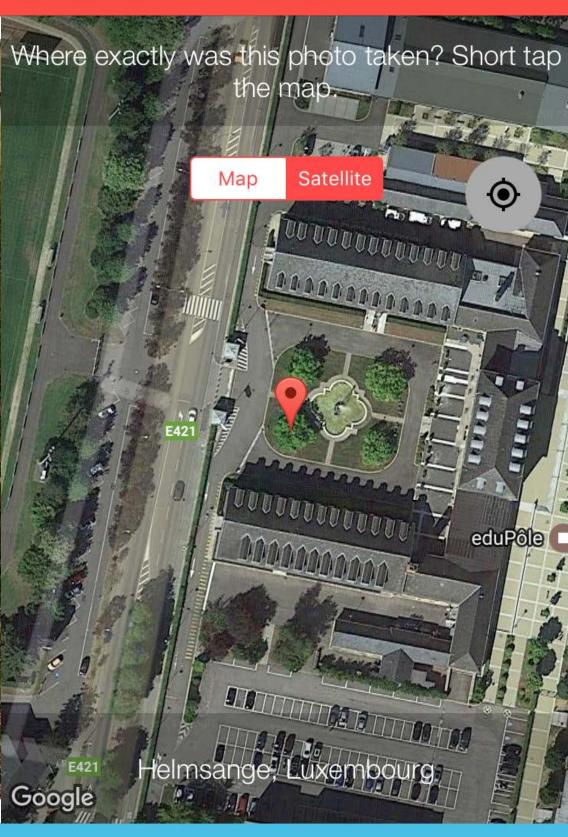

Esch an der Alzette, Luxemburg

Share photo

Report photo

O) Helm

Helmsange, Luxembourg

%2016, @education campus, #official

Submit photo

Use this photo