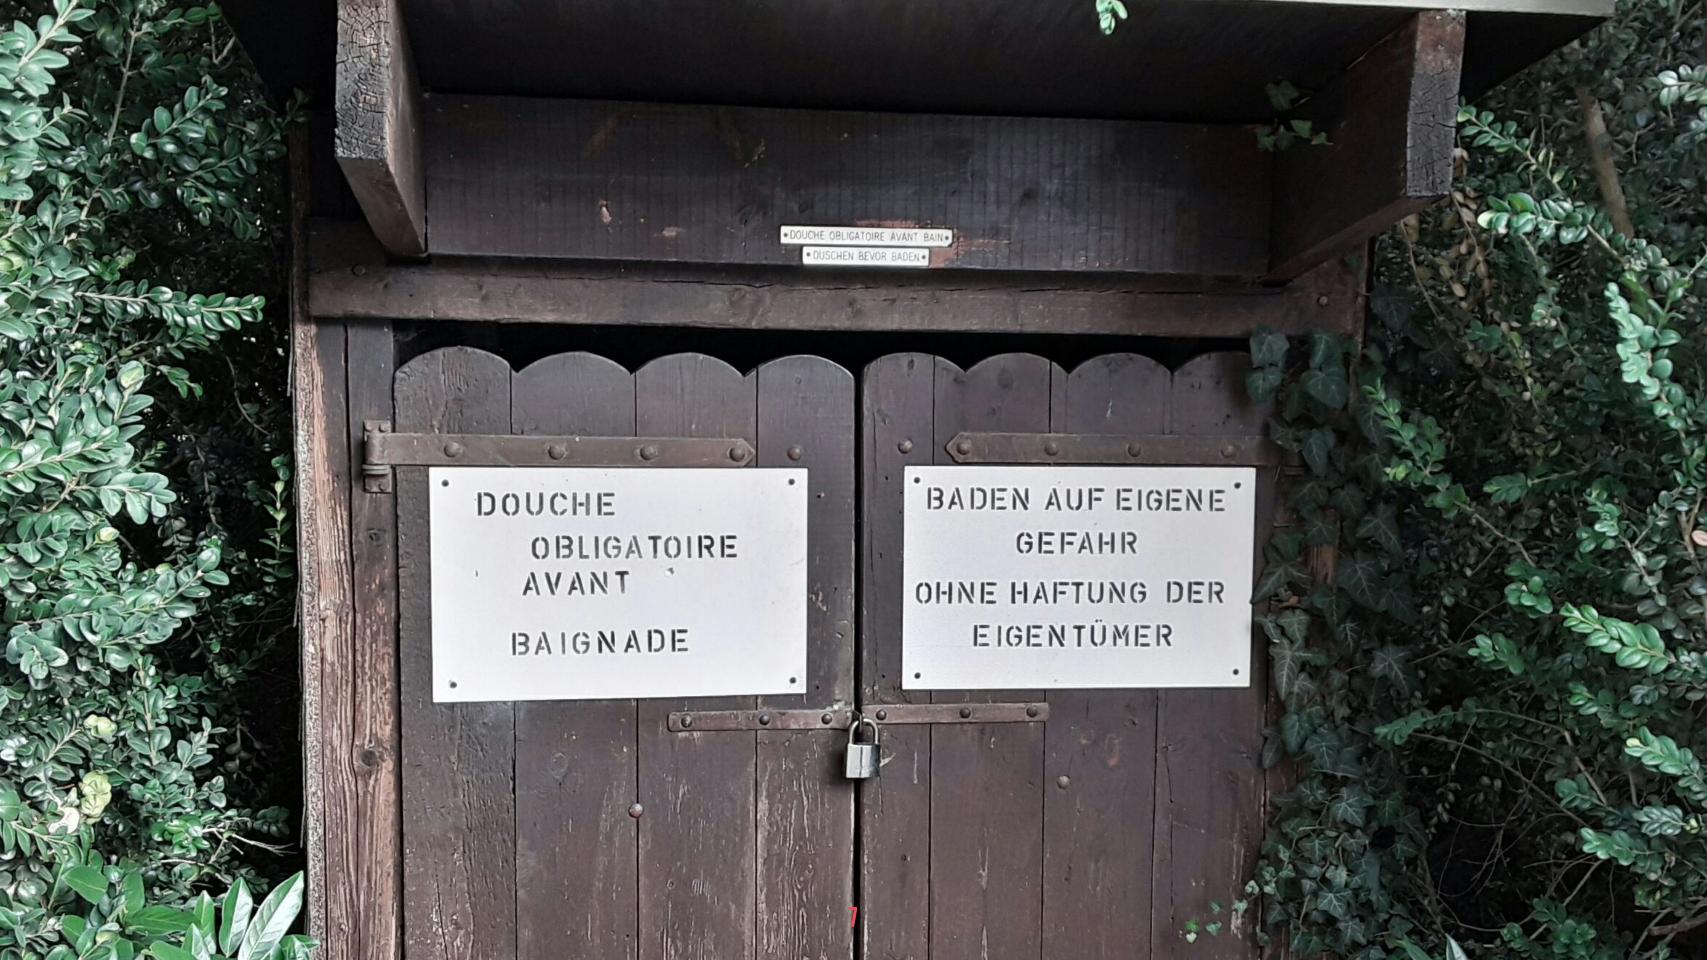

bonjour bom dia





Das ist ein offitielles Schild!



## INSIDE THE APP



#### Add photos

By tapping the button "Add a photo" you can upload new photos to the map. It is important that this involves only lettering in public space. Whether monolingual signs, several stickers side by side or multilingual posters – all theses motifs are suitable for the upload. You can also choose pictures from your local media library. The pictures can be cropped and annotated with additional information like location, languages or a comment.





Esch an der Alzette, Luxemburg



Share photo

Report photo







O) Helm

Helmsange, Luxembourg



%2016, @education campus, #official

Submit photo

Use this photo

Select this location

Lingscape

Close

You can use Lingscape to create your own linguistic landscaping project. Just send a request to <a href="ma