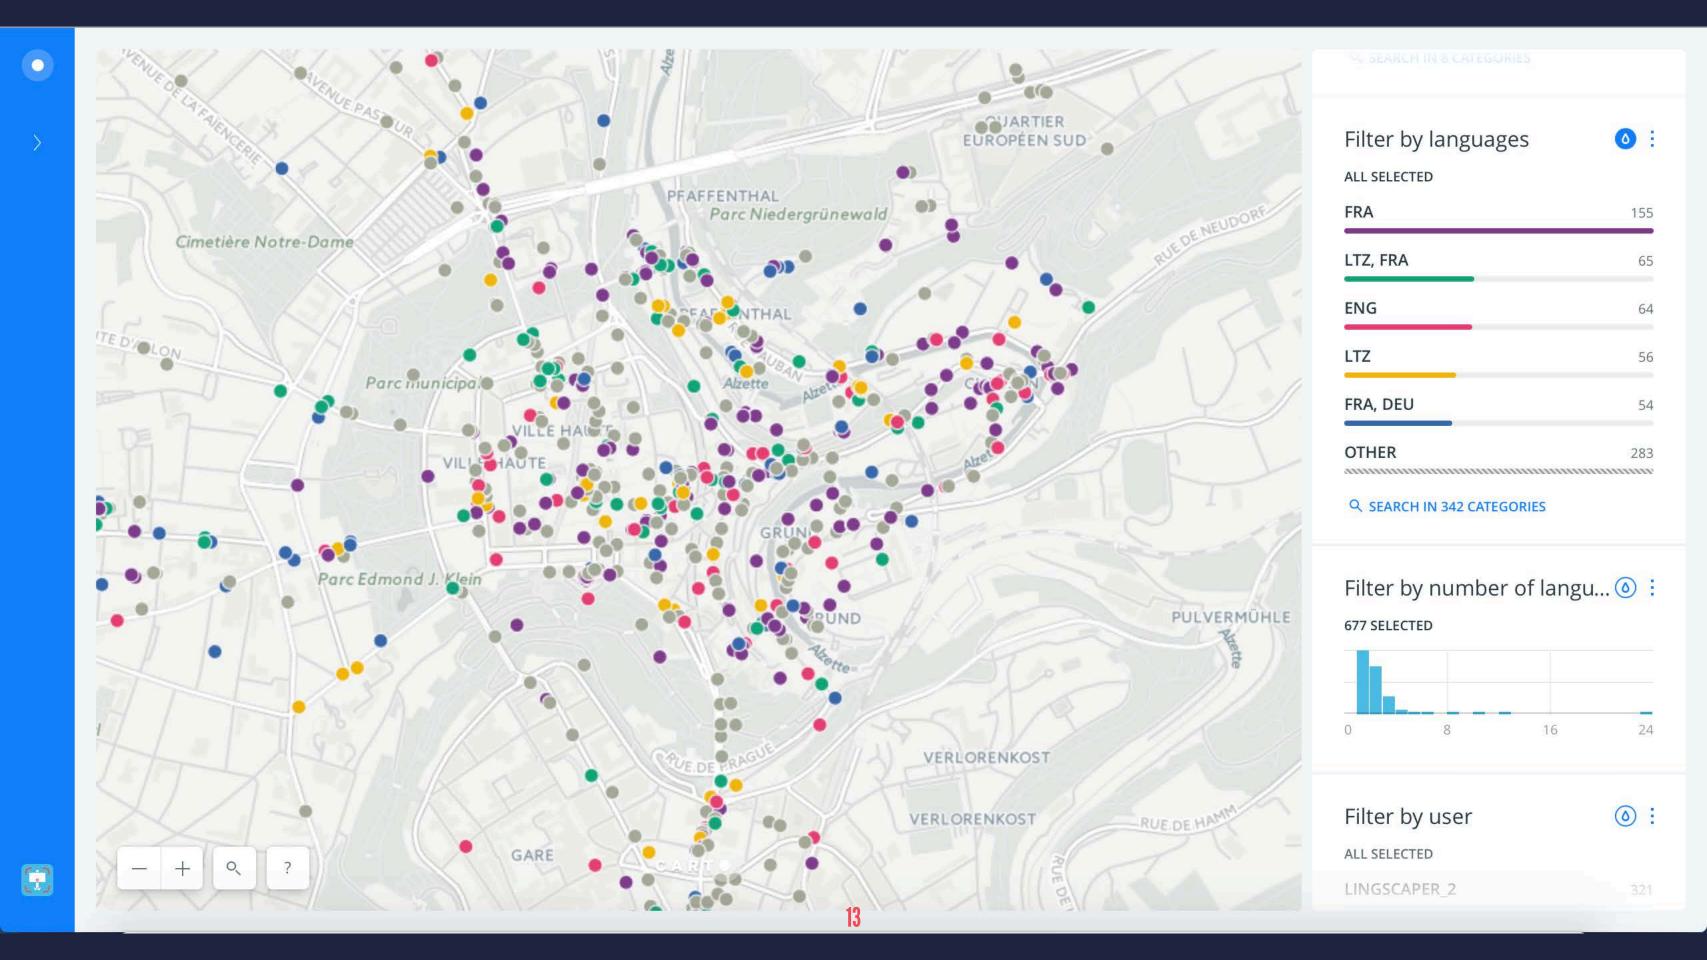

#### Pins

**♦** Alle Einträge **♦** Alle Einträge Suche... Alle Einträge

Sortieren: ID | GUID | Land | Stadt | Kurzname | Passwort

+ Pin hinzufügen

|                                                   | ID   | GUID                                         | Land      | Stadt     | Sprachen | Kommentar | Kurzname | Passwort         | Sichtbar<br>für | Status                         |
|---------------------------------------------------|------|----------------------------------------------|-----------|-----------|----------|-----------|----------|------------------|-----------------|--------------------------------|
| PREJOERS' SHOPPING                                | 4756 | 84837CFA-10E0-<br>4B67-9ADF-<br>55956CA1C399 | Luxemburg | Luxemburg | LTZ FRA  |           | LingSchu | LinguistSchule17 | Alle            | KONTROLLIERT<br>VERÖFFENTLICHT |
| Keng Réclamment                                   | 4755 | 84837CFA-10E0-<br>4B67-9ADF-<br>55956CA1C399 | Luxemburg | Luxemburg | LTZ FRA  | -         | LingSchu | LinguistSchule17 | Alle            | KONTROLLIERT<br>VERÖFFENTLICHT |
| Keng Reklammen) w.e.g.<br>Pas de Publicité s.v.p. | 4754 | 84837CFA-10E0-<br>4B67-9ADF-<br>55956CA1C399 | Luxemburg | Luxemburg | LTZ FRA  | -         | LingSchu | LinguistSchule17 | Alle            | KONTROLLIERT<br>VERÖFFENTLICHT |
| GASSIBOX                                          | 4753 | 84837CFA-10E0-<br>4B67-9ADF-<br>55956CA1C399 | Luxemburg | Luxemburg | LTZ FRA  | _         | LingSchu | LinguistSchule17 | Alle            | KONTROLLIERT<br>VERÖFFENTLICHT |
| VILLE DE LUXEMBOURG SERVICE D'HYGIENE             |      |                                              |           | 12        |          |           |          |                  |                 |                                |