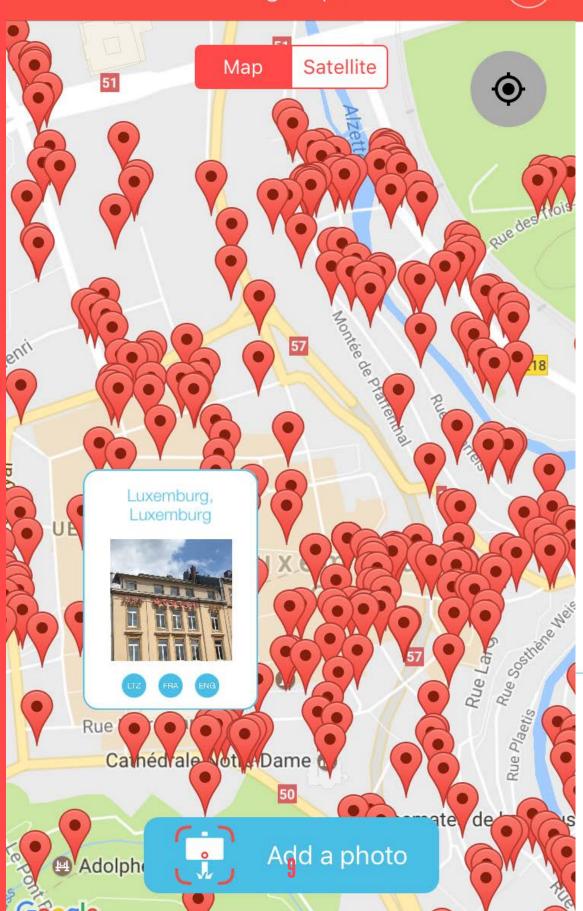

#### Add photos

By tapping the button "Add a photo" you can upload new photos to the map. It is important that this involves only lettering in public space. Whether monolingual signs, several stickers side by side or multilingual posters – all theses motifs are suitable for the upload. You can also choose pictures from your local media library. The pictures can be cropped and annotated with additional information like location, languages or a comment.